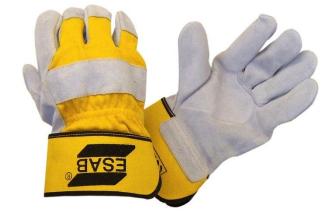

# **All Purpose Rigger Glove**

A hard wearing work glove made of elected cow-grain leather with a cotton lining for comfort. The rubber-reinforced cuff provides extra protection and the wing thumb is angled. Cat 2.

## **Features**

1.3mm Chrome Leather

Wing Thumb

Large Size

Welted Fingers

Full Knuckle Protection

#### **Benefits**

Suitable for handling rough objects

High abrasion resistance

Comfortable padded palm