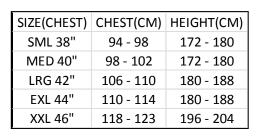

## Washing Instructions

Fit according to Chest ,Waist and Body Height. These Garments have allowances built in for wearer comfort , and allow the garments to be worn over under garments or layers of clothing. If Bulkier Clothing is worn a larger size may be required.

# Over measure of 6.5" (16.5cm)

Please note that these items of PPE have been designed with built in allowances to protect the wearer from any dangers or risks encountered and that flame retardant garments worn too closely to skin is not recommended.